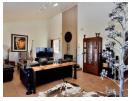

## SPECTACULAR VIEWS

This home is perfectly positioned to enjoy the magnificent views and natural light. Large lounge, dining room, family room with a fireplace. Modern and very spacious fitted kitchen with a breakfast nook. There are 5 bedrooms, mes, family bathroom and guest toilet, there is an extra rental accommodation which consists of a self-catering unit that can also be used for guests or as a teenager pad. Lovely entertainment area with a pizza oven, a wood-burning braai as well as a gas braai. The heated pool is set on a pretty, easy to maintain garden.