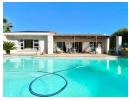

## SPECTACULAR VIEWS

This home is perfectly positioned to enjoy the magnificent views and natural light. Large lounge, dining room, family room with a fireplace. Modern and very spacious fitted kitchen with a breakfast nook. There are 5 bedrooms, mes, family bathroom and guest toilet, there is an extra rental accommodation which consists of a self-catering unit that can also be used for guests or as a teenager pad. Lovely entertainment area with a pizza oven, a wood-burning braai as well as a gas braai. The heated pool is set on a pretty, easy to maintain garden.

## Features

| Pets Allowed | Yes |                     |     |            |       |
|--------------|-----|---------------------|-----|------------|-------|
| Interior     |     | Exterior            |     | Sizes      |       |
| Bedrooms     | 5   | Garages             | 2   | Floor Size | 387m² |
| Bathrooms    | 3   | Carports / Parkings | 1   | Land Size  | 984m² |
| Kitchens     | 1   | Security            | Yes |            |       |
| Recep. Rooms | 2   | Pool                | Yes |            |       |
| Furnished    | No  |                     |     |            |       |