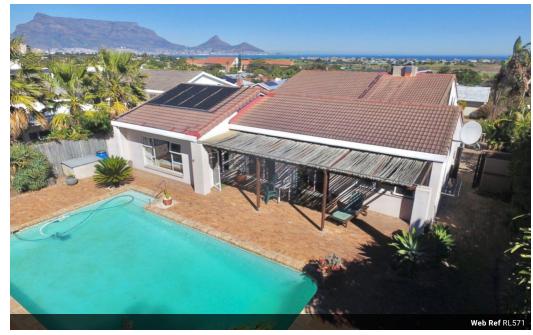

## SPECTACULAR VIEWS

This home is perfectly positioned to enjoy the magnificent views and natural light. Large lounge, dining room, family room with a fireplace. Modern and very spacious fitted kitchen with a breakfast nook. There are 5 bedrooms, mes, family bathroom and guest toilet, there is an extra rental accommodation which consists of a self-catering unit that can also be used for guests or as a teenager pad. Lovely entertainment area with a pizza oven, a wood-burning braai as well as a gas braai. The heated pool is set on a pretty, easy to maintain garden.

## Features

| Pets Allowed | Yes |                     |     |            |       |
|--------------|-----|---------------------|-----|------------|-------|
| Interior     |     | Exterior            |     | Sizes      |       |
| Bedrooms     | 5   | Garages             | 2   | Floor Size | 387m² |
| Bathrooms    | 3   | Carports / Parkings | 1   | Land Size  | 984m² |
| Kitchens     | 1   | Security            | Yes |            |       |
| Recep. Rooms | 2   | Pool                | Yes |            |       |
| Furnished    | No  |                     |     |            |       |