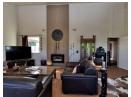

## SPECTACULAR VIEWS

This home is perfectly positioned to enjoy the magnificent views and natural light. Large lounge, dining room, family room with a fireplace. Modern and very spacious fitted kitchen with a breakfast nook. There are 5 bedrooms, mes, family bathroom and guest toilet, there is an extra rental accommodation which consists of a self-catering unit that can also be used for guests or as a teenager pad. Lovely entertainment area with a pizza oven, a wood-burning braai as well as a gas braai. The heated pool is set on a pretty, easy to maintain garden.