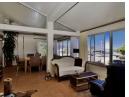

## SPECTACULAR VIEWS

This home is perfectly positioned to enjoy the magnificent views and natural light. Large lounge, dining room, family room with a fireplace. Modern and very spacious fitted kitchen with a breakfast nook. There are 5 bedrooms, mes, family bathroom and guest toilet, there is an extra rental accommodation which consists of a self-catering unit that can also be used for guests or as a teenager pad. Lovely entertainment area with a pizza oven, a wood-burning braai as well as a gas braai. The heated pool is set on a pretty, easy to maintain garden.