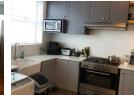

## NOT TO BE MISSED!

This neat and spacious apartment is centrally situated close to schools, shopping centres and mycity. It is on the first floor (ground floor) consisting of a very spacious open plan lounge and dinning area which flows into an eloquently designed kitchen with sufficient cupboards space and caesar stone tops. Also includes gas stove with electric oven.

The living area has lots of light with large aluminium windows throughout the apartment. The neat bathroom has a shower over the bath. Both spacious bedrooms with built in cupboards and the main bedroom is quite surprisingly large. It has a store-room and two parking bays.