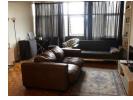

## NOT TO BE MISSED!

This neat and spacious apartment is centrally situated close to schools, shopping centres and mycity. It is on the first floor (ground floor) consisting of a very spacious open plan lounge and dinning area which flows into an eloquently designed kitchen with sufficient cupboards space and caesar stone tops. Also includes gas stove with electric oven.

The living area has lots of light with large aluminium windows throughout the apartment. The neat bathroom has a shower over the bath. Both spacious bedrooms with built in cupboards and the main bedroom is quite surprisingly large. It has a store-room and two parking bays.