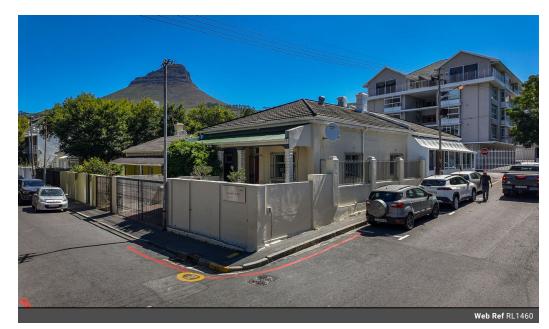

### Charming Cape Cottage in Prime Gardens Hotspot - Ideal for Business or Airbnb

Nestled in a quiet cul-de-sac on the corner of sought-after Park Road and Kohling St, this character-filled Cape Dutch cottage offers an exceptional business/commercial opportunity in one of Cape Town's most vibrant districts.

Surrounded by trendy restaurants, cafes, and boutique stores, and just steps from Kloof Street, this is a rare find in a high-demand location.

#### Property Highlights:

- Versatile usage Ideal for business, office space, or a standout Airbnb investment
   Prime location Situated on Park Road, a bustling hub in Gardens
   Spacious interiors High ceilings and wooden flooring enhance the sense of space
   Open-plan living Air-conditioned lounge flows into a large dining area
   Well-equipped kitchen With plumbing for two appliances