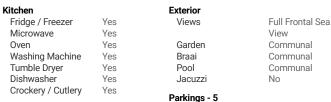

### **Features**

Floor Full Frontal Sea View Views Cleaning Services Monday - Friday

| Bedrooms - 6             |     | Bathrooms - 7    |     | Living Areas          |            |
|--------------------------|-----|------------------|-----|-----------------------|------------|
| Sleeps                   | 16  | Baths            | 5   | Lounge                | 8          |
| King Beds<br>Double Beds | 4 3 | Showers          | 7   | Air Conditioning DSTV | Yes<br>Yes |
|                          |     | Kitchen          |     | Exterior              |            |
|                          |     | Fridge / Freezer | Yes | Views                 | Full       |