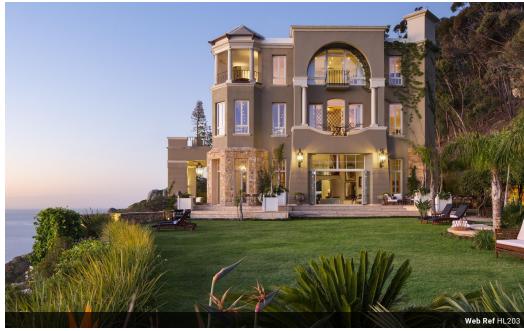

## 6 Bedroom Self Catering Villa in Clifton

A patch of heaven suspended between ocean, mountain and African Sky.

Providing uninterrupted privacy and 5-star service in a magnificent clifftop mansion - choose from five suites or spectacular penthouse. Each room is individually appointed with bespoke art, antique furniture and luxurious soft furnishings - styled in a

### **Features**

Floor Full Frontal Sea View Views Cleaning Services Monday - Friday

| Bedrooms - 6             |     | Bathrooms - 7    |     | Living Areas          |            |
|--------------------------|-----|------------------|-----|-----------------------|------------|
| Sleeps                   | 16  | Baths            | 5   | Lounge                | 8          |
| King Beds<br>Double Beds | 4 3 | Showers          | 7   | Air Conditioning DSTV | Yes<br>Yes |
|                          |     | Kitchen          |     | Exterior              |            |
|                          |     | Fridge / Freezer | Yes | Views                 | Full       |