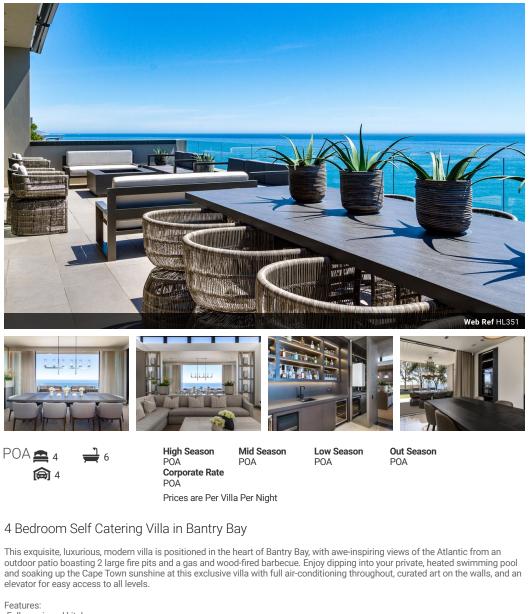

## 021 422 5933

Suite 304, 47 on Strand, Strand Street, Cape Town

Features: -Fully equipped kitchen -10 seater dining -6 seater breakfast table -lce machine -Bar fridge -Wine fridge -Bar -Large lounge -Elevator -Security system -Sound system -Television

## Features

| Floor<br>Views<br>Cleaning Services                   | N/A<br>Breaker Sea Vi<br>Monday - Frida |                                                      |               |                                                                               |                          |
|-------------------------------------------------------|-----------------------------------------|------------------------------------------------------|---------------|-------------------------------------------------------------------------------|--------------------------|
| Bedrooms - 4<br>Sleeps<br>King Beds<br>Linen Provided | 8                                       | Bathrooms - 6<br>Baths<br>Showers<br>Towels Provided | 2<br>4<br>Yes | <b>Living Areas</b><br>Lounge<br>Air Conditioning                             | 1<br>Yes                 |
|                                                       | 4<br>Yes                                |                                                      |               | <b>Kitchen</b><br>Fridge / Freezer<br>Microwave<br>Oven<br>Crockery / Cutlery | Yes<br>Yes<br>Yes<br>Yes |
| Exterior<br>Views                                     | Breaker Sea<br>View                     | Parkings - 4<br>Open                                 | 2             |                                                                               |                          |
| Garden<br>Braai                                       | Private<br>Private                      |                                                      |               |                                                                               |                          |