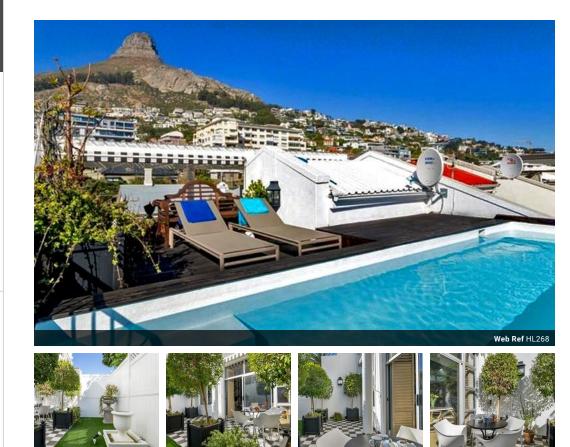

### 3 Bedroom Self Catering Townhouse in Bantry Bay

**a**1

An elegant 3 storey townhouse, located in the heart of Bantry Bay. This stunning 3 bedroom, 2 bathroom home is the ideal holiday location, within walking distance from Cape Town's most pristine beaches, best shops, schools and the promenade, but tucked away on a quiet street. Enjoy spectacular sunsets from the immaculate rooftop terrace, complete with bar area, sun deck, pool and the most dramatic mountain views!

1

2

Yes

BEST FEATURES Roof-top mountain Views Pool Location - Bantry...

1

Exterior Views Garden Braai

> Pool Jacuzzi

Mountain View Private None Private No

6

1

1

2