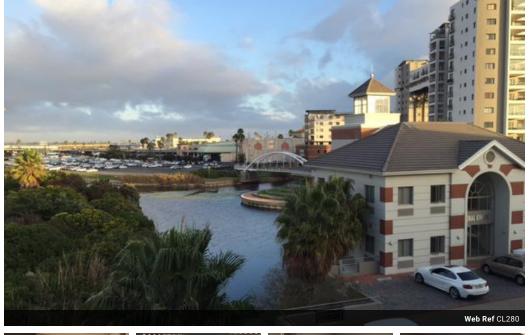

### 128m<sup>2</sup> Office To Let in Century City

Yes

The Pavilion is located around Central Park in Century City and has a lovely cricket clubhouse type feel as you look out onto the expansive lawns that play host to sporting activities such as adventure bootcamps and touch rugby etc.

Second floor, 128sqm unit with small balcony overlooking the scenic and tranquil Intaka Island reserve. Large kitchen in unit with communal toilets outside. Enjoy the fresh air, birds singing and tranquillity of this office park.