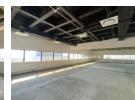

## 956m² Office To Let in Cape Town City Centre

THE BOX-This iconic Premium-Grade building, most commonly known as the old Shell House, is one of the tallest commercial buildings in the city. It boasts 360-degree sea and mountain views. Its unbeatable location on the fan mile and easy access onto the highway make it a top spot for office workers in the CBD.