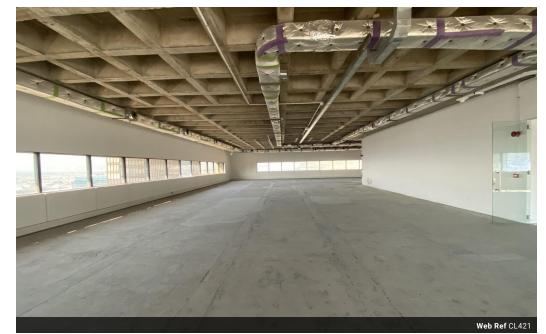

## 956m² Office To Let in Cape Town City Centre

THE BOX-This iconic Premium-Grade building, most commonly known as the old Shell House, is one of the tallest commercial buildings in the city. It boasts 360-degree sea and mountain views. Its unbeatable location on the fan mile and easy access onto the highway make it a top spot for office workers in the CBD.