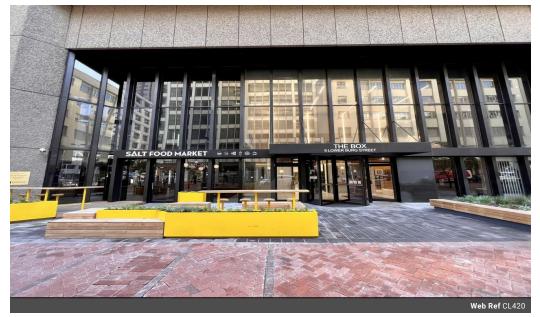

## 956m² Office To Let in Cape Town City Centre

THE BOX-This iconic Premium-Grade building, most commonly known as the old Shell House, is one of the tallest commercial buildings in the city. It boasts 360-degree sea and mountain views. Its unbeatable location on the fan mile and easy access onto the highway make it a top spot for office workers in the CBD.

The Box is well located, within 200m of the Cape Town CBD Public Transport Interchange and is surrounded by MyCity Bus stops.

- -Private toilets -7 private office rooms -Private kitchen/cafeteria
- -Boardrooms