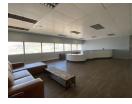

## 956m² Office To Let in Cape Town City Centre

THE BOX-This iconic Premium-Grade building, most commonly known as the old Shell House, is one of the tallest commercial buildings in the city. It boasts 360-degree sea and mountain views. Its unbeatable location on the fan mile and easy access onto the highway make it a top spot for office workers in the CBD.

The Box is well located, within 200m of the Cape Town CBD Public Transport Interchange and is surrounded by MyCity Bus stops.

- -Private toilets -7 private office rooms -Private kitchen/cafeteria
- -Boardrooms